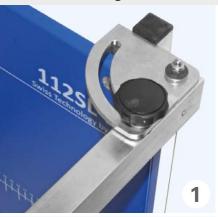

### Installation positions

- 1 Swivel bow cutter with degree display
- 2 Depth-gauge bolts on both sides for precise separating cuts
- 3 The push button ensures that the device is only in operation when it is actually needed.
  Ready to use immediately without warm-up time
- 4 Recessed grip
- **5** Optional swivel-mounted insulation boards
- 6 Clear scaling on the base panel. Continuously adjustable bracket track for individual and precise bevel cuts up to 60°. Optional right hand bracket track
- 7 Swivel footrests are included with the equipment. Optional free-standing support
- 8 Belt with snap lock to prevent tipping. The device can be leaned, fixed and continuously inclined on scaffolding
- **9** Standing unit with optional free-standing support
- 10 Tip-resistant mounting on railings