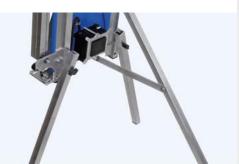

### Installation positions

- 1 Swivel bow cutter with degree display
- 2 Depth-gauge bolts on both sides for precise separating cuts
- 3 The push button ensures that the device is only in operation when it is actually needed.
  Ready to use immediately without warm-up time
- 4 Recessed grip
- **5** Optional swivel-mounted insulation boards
- 6 Clear scaling on the base panel. Continuously adjustable bracket track for individual and precise bevel cuts up to 60°. Optional right hand bracket track
- 7 Swivel footrests are included with the equipment. Optional free-standing support
- 8 Belt with snap lock to prevent tipping. The device can be leaned, fixed and continuously inclined on scaffolding
- **9** Standing unit with optional free-standing support
- 10 Tip-resistant mounting on railings

#### The product

The easy-to-handle and light glow-wire cutting device SPEWE 112SL-28 is used on the scaffold/railings or leaned on the wall. Can be retrofitted with the optional free-standing support for use as upright model.