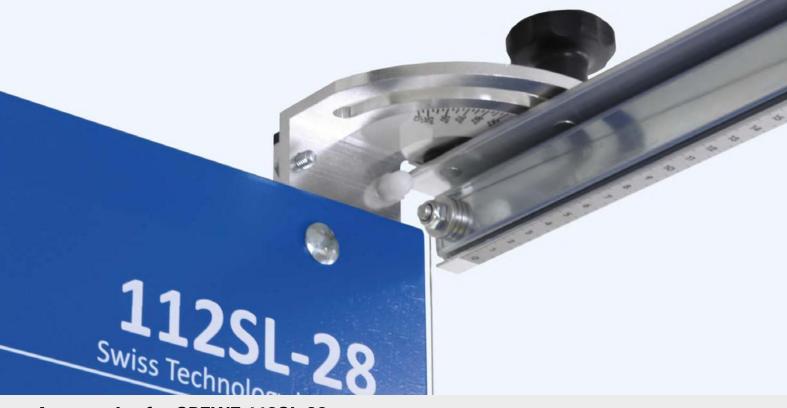

### Installation positions

- 1 Swivel bow cutter with degree display
- 2 Depth-gauge bolts on both sides for precise separating cuts
- 3 The push button ensures that the device is only in operation when it is actually needed.
  Ready to use immediately without warm-up time
- 4 Recessed grip
- **5** Optional swivel-mounted insulation boards
- 6 Clear scaling on the base panel. Continuously adjustable bracket track for individual and precise bevel cuts up to 60°. Optional right hand bracket track
- 7 Swivel footrests are included with the equipment. Optional free-standing support
- 8 Belt with snap lock to prevent tipping. The device can be leaned, fixed and continuously inclined on scaffolding
- **9** Standing unit with optional free-standing support
- 10 Tip-resistant mounting on railings