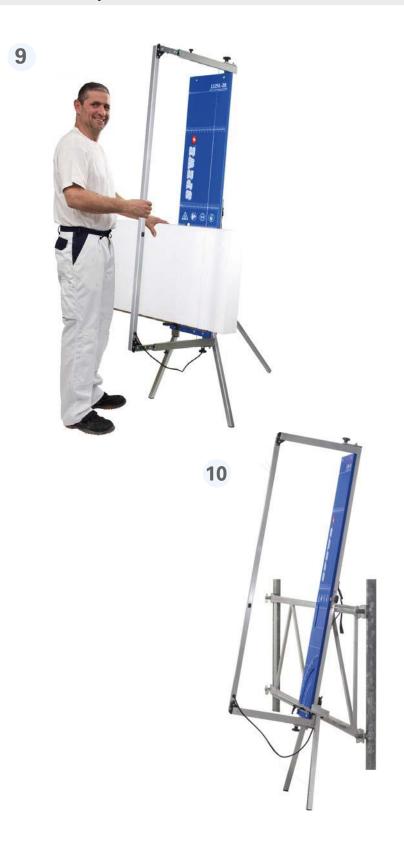

#### The product

The easy-to-handle and light glow-wire cutting device SPEWE 112SL-28 is used on the scaffold/railings or leaned on the wall. Can be retrofitted with the optional free-standing support for use as upright model.