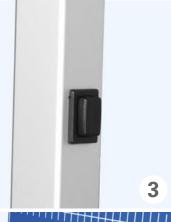

### Installation positions

- 1 Swivel bow cutter with degree display
- 2 Depth-gauge bolts on both sides for precise separating cuts
- 3 The push button ensures that the device is only in operation when it is actually needed.
  Ready to use immediately without warm-up time
- 4 Recessed grip
- **5** Optional swivel-mounted insulation boards
- 6 Clear scaling on the base panel. Continuously adjustable bracket track for individual and precise bevel cuts up to 60°. Optional right hand bracket track
- 7 Swivel footrests are included with the equipment. Optional free-standing support
- 8 Belt with snap lock to prevent tipping. The device can be leaned, fixed and continuously inclined on scaffolding
- **9** Standing unit with optional free-standing support
- 10 Tip-resistant mounting on railings