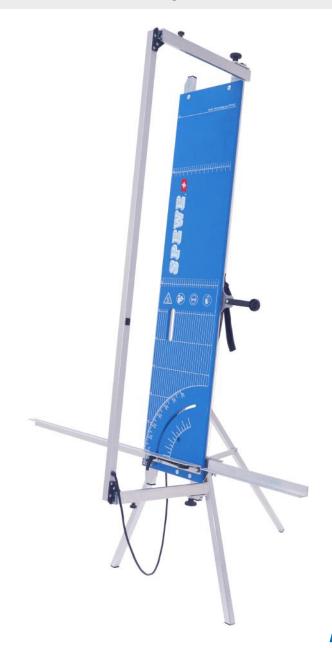

# Glow-wire cutting device

#### The product

The easy-to-handle and light glow-wire cutting device SPEWE 112SL-28 is used on the scaffold/railings or leaned on the wall. Can be retrofitted with the optional free-standing support for use as upright model.