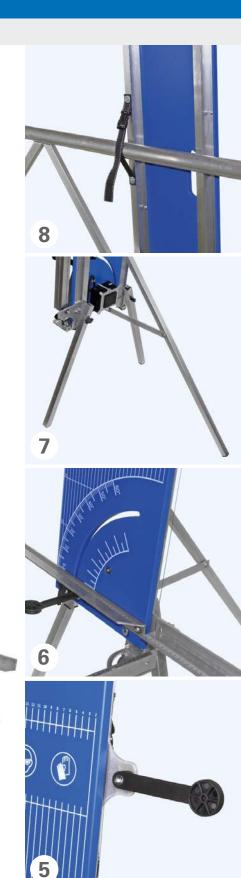

### Installation positions

- 1 Swivel bow cutter with degree display
- 2 Depth-gauge bolts on both sides for precise separating cuts
- 3 The push button ensures that the device is only in operation when it is actually needed.
  Ready to use immediately without warm-up time
- 4 Recessed grip
- **5** Optional swivel-mounted insulation boards
- 6 Clear scaling on the base panel. Continuously adjustable bracket track for individual and precise bevel cuts up to 60°. Optional right hand bracket track
- 7 Swivel footrests are included with the equipment. Optional free-standing support
- 8 Belt with snap lock to prevent tipping. The device can be leaned, fixed and continuously inclined on scaffolding
- **9** Standing unit with optional free-standing support
- 10 Tip-resistant mounting on railings