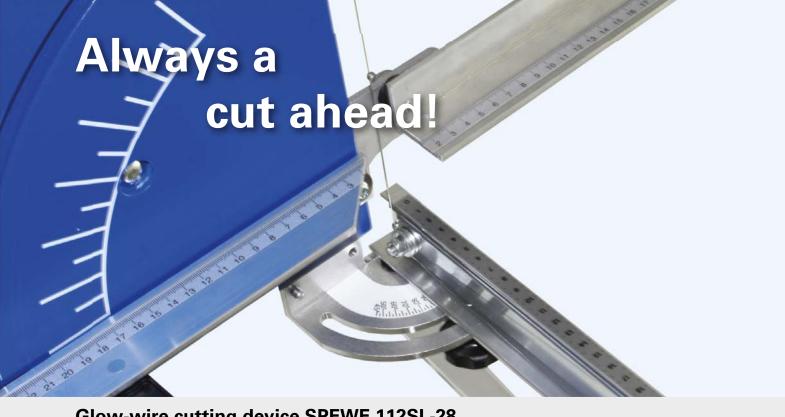

### Installation positions

- 1 Swivel bow cutter with degree display
- 2 Depth-gauge bolts on both sides for precise separating cuts
- 3 The push button ensures that the device is only in operation when it is actually needed.
  Ready to use immediately without warm-up time
- 4 Recessed grip
- **5** Optional swivel-mounted insulation boards
- 6 Clear scaling on the base panel. Continuously adjustable bracket track for individual and precise bevel cuts up to 60°. Optional right hand bracket track
- 7 Swivel footrests are included with the equipment. Optional free-standing support
- 8 Belt with snap lock to prevent tipping. The device can be leaned, fixed and continuously inclined on scaffolding
- **9** Standing unit with optional free-standing support
- 10 Tip-resistant mounting on railings